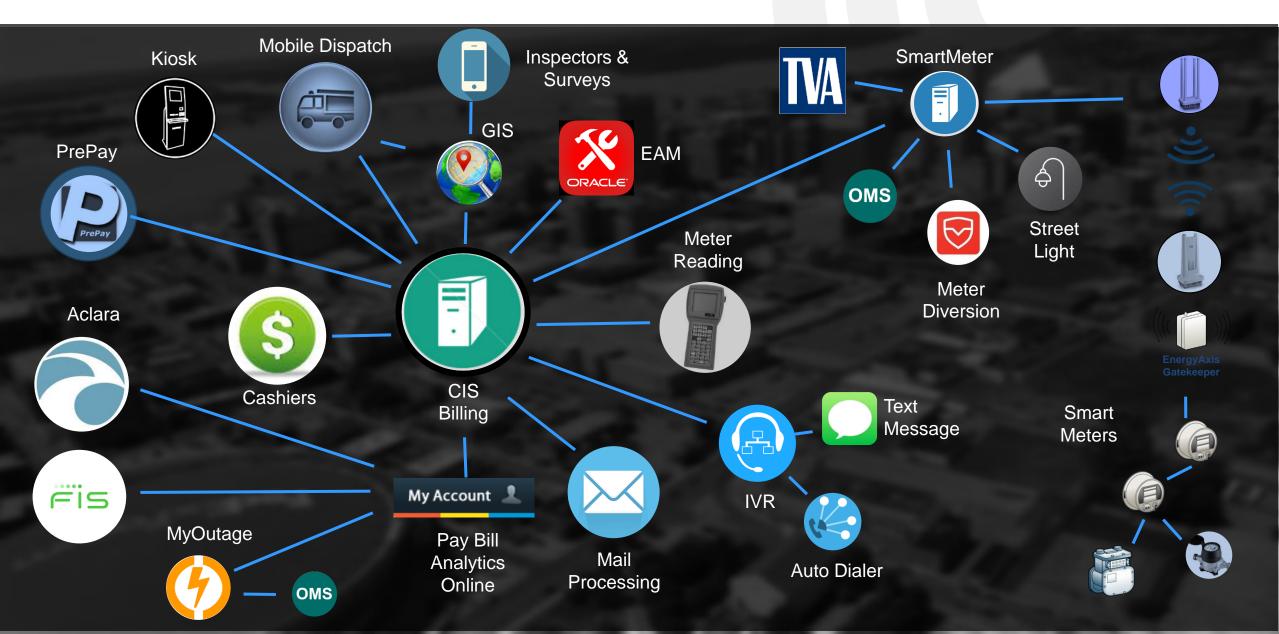

## CUSTOMER COMMUNICATION AND ENGAGEMENT (CCE) WITH MOBILE DISPATCH

ANDREW MCCOLGAN

## muare

2

HOWCASE

Om

UES

001

and D

RECORD

Records, Tapes & Souvenins

## **MLGW SERVICE AREA**

MLGW provides electric and gas service to all of Shelby County

MLGW provides water services to all of the Memphis and parts of unincorporated Shelby County, as well as Arlington and Lakeland





#### ONE OF THE LARGEST 3 SERVICE UTILITIES IN THE UNITED STATES





#### **APPLICATION NETWORK**



#### **MOBILE DISPATCH**

- 300 trucks equipped with rugged Toughbooks
- Areas include:
  - Customer Service
  - Revenue Protection
  - Meter Shops
  - Facility Locators
  - Trouble Shooters







## **Clevest Mobile Dispatch**

- Project started in 2017...planned for a 2 year project!
  - Provides solutions for:
    - Customer engagement
    - Field management
    - MLGW managed applications
    - ESRI Integration
    - Mobile away from the truck



## **MLGW MOBILITY NETWORK**

The project required higher bandwidth, security and reliability





#### **AT&T FIRSTNET CELLULAR NETWORK**

- Clevest Mobile Dispatch application runs on cellular
- FirstNet is a first responders network allows MGLW to have priority communication over the general public
- FirstNet gives MLGW priority bandwidt