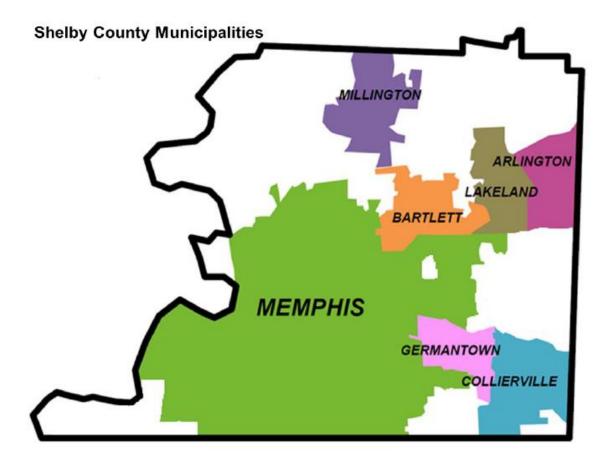

## **MLGW SERVICE AREA**

MLGW provides electric and gas service to all of Shelby County

MLGW provides water services to all of the Memphis and parts of unincorporated Shelby County, as well as Arlington and Lakeland