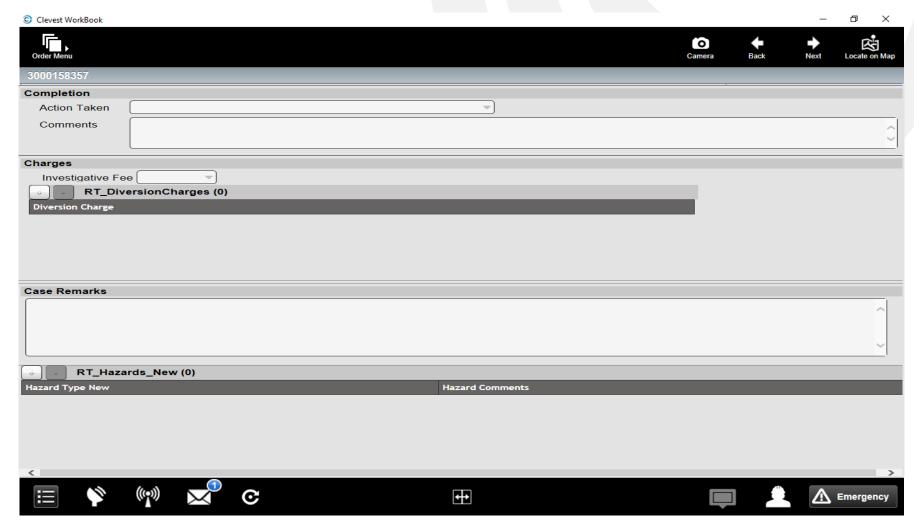

#### **MLGW TECHNICIAN PROCESS:**

- MLGW Order Received
  - Revenue Protection- iPhone
  - Troubleshooter- CF33
  - Facility Locator- CF33
- MLGW Work and Complete of Orders
- Assets and Order Map View
- Turn by Turn Direction
- Back Office Message
- Host Inquiry
- Shift Registry

### MLGW CF-33 TECHNICIAN WORKFLOW:

- View General Information
- Tech Enroute; Onsite
- Completion form
- Electric Meter Remove
- Field Image Capture
- Completion & Submission