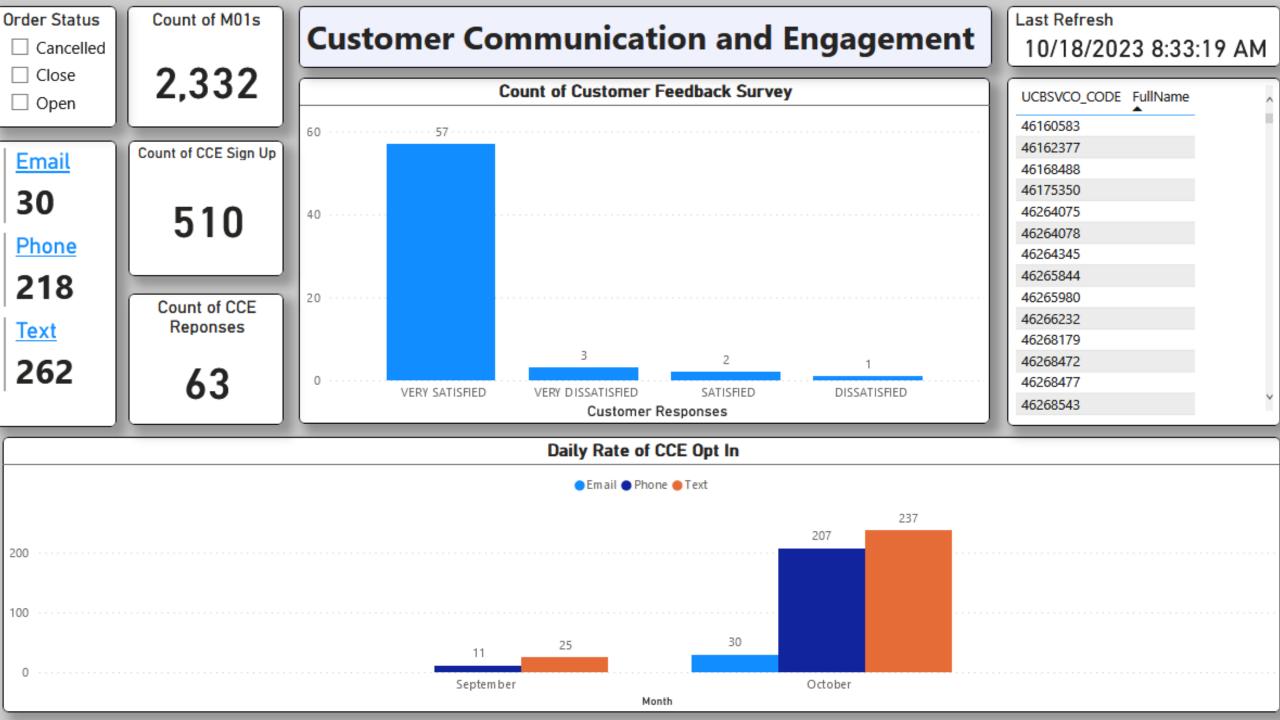

## Appointment Notifications

- MLGW Call Center will ask the customer if they would like to be contacted with Appointment Notifications
- Customer can choose between Email, SMS Text, or IVR notifications and will provide an email address or phone number they would like to be contacted at.
- Pilot project limited to M01 Pilot Light Up service orders.
- Integration with MyAccount will be added after the pilot project.

## Future Enhancements

- Implementation of additional order types.
- Survey Feedback for Dissatisfied, Highly Satisfied, in addition to Highly Dissatisfied.
- Integration with MyAccount

| ORDER TYPE | ORDER DESCRIPTION                    |
|------------|--------------------------------------|
| C01N       | Connect-Cust Req Next Day            |
| C01S       | Connect-Cust Req Same Day            |
| C05        | Cut in Error Reconnect               |
| C05A       | Cut err, off n field, activ on recor |
| C06        | Reconnect Cross Connection           |
| C06A       | Reconnect Cross Con Active in CIS    |
| C07        | Meter Putback                        |
| C08        | Connect Meter Wanted                 |
| C22        | CALL BACK CONNECT                    |
| C26        | CALL BACK DISCONNECT                 |
| M01        | Pilot Safety Inspection              |
| S01        | Investigate High Bill                |
| S02        | Rate Check                           |
| S06        | Trace Out Service & Meter            |
| T17        | Left Off-Division                    |
| T46        | Meet Contractor                      |
| T52        | Turn On to Test Out                  |
| T52S       | Turn on test out/connect mtr wanted  |