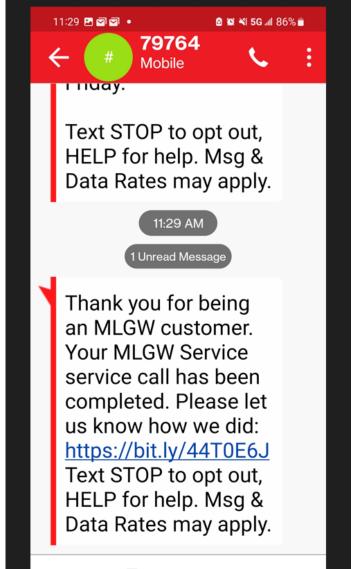

#### **Enroute Message**

The customer is sent the message when the technician is enroute to the customer's home

MLGW Alert: Your technician, JoAnne, is enroute to your Service appointment. Questions? Contact Customer Service at (901) 544-6549 between between <u>8am</u> and <u>6pm Monday through</u> Friday. Text STOP to opt out, HELP for help. Msg & Data Rates may apply.

#### Customer Feedback

- When the order is completed, the customer will receive a survey to rate their service
- Survey results are sent back to CIS and stored along with all of the service order information.