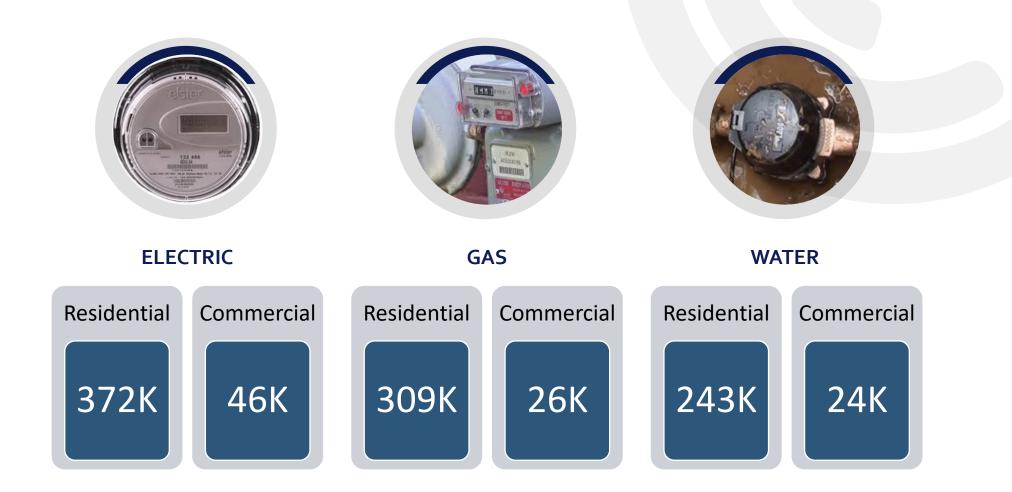

## **MLGW SERVICE AREA**

MLGW provides electric and gas service to all of Shelby County

MLGW provides water services to all of the Memphis and parts of unincorporated Shelby County, as well as Arlington and Lakeland

#### ONE OF THE LARGEST 3 SERVICE UTILITIES IN THE UNITED STATES