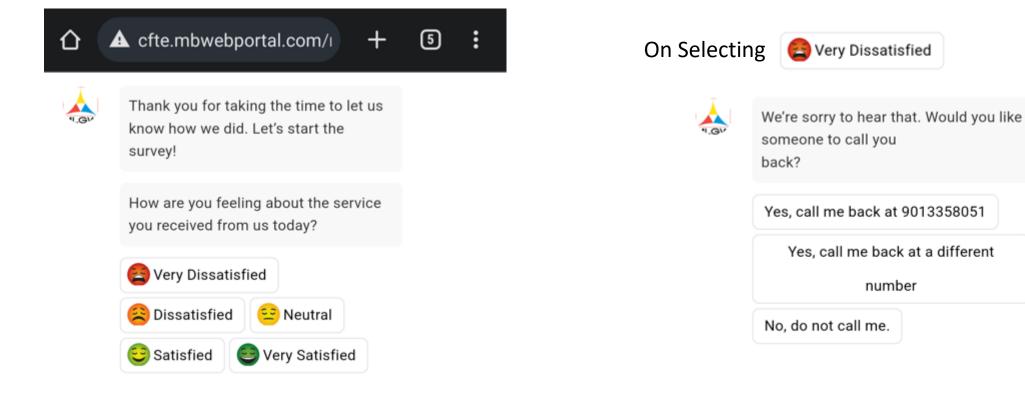

#### Customer Feedback

- When the order is completed, the customer will receive a survey to rate their service
- Survey results are sent back to CIS and stored along with all of the service order information.

## **Customer Satisfaction Survey**

When a customer completes a survey, a note is added in CIS

|         | ◨ᄤᆥᇔᅝᄿᅇᇃᇽᄻᇔᇔᅆᇛᆇᅇᅆᅊᅖᄿᇔ |                           |                      |              |                   |                 |                     |   |  |  |
|---------|-----------------------|---------------------------|----------------------|--------------|-------------------|-----------------|---------------------|---|--|--|
| ALD UND | Cust Code             | Prem Code Addr            | ess                  |              |                   |                 |                     |   |  |  |
| 1       | 773318                | 1014777 871 N             | BARKSDALE            | ST           |                   | MEMPHIS TN      |                     |   |  |  |
|         |                       |                           |                      |              |                   |                 |                     |   |  |  |
| 121     |                       |                           |                      |              |                   |                 |                     | _ |  |  |
|         | <u> Note</u> Que      | ry (UCINOTE)(048          | 5.004)(CISQ/         | 4)           |                   |                 | _ [                 |   |  |  |
|         | Customer              | Premises                  | Note<br>Number       | Note<br>Type | Service<br>Number | Remind Date     | Person to<br>Remind |   |  |  |
|         | 773318                | <b>1014777</b>            | 62691564             | SURVEY       |                   |                 |                     |   |  |  |
|         | 773318                | <u> </u>                  | 53165930             |              |                   |                 | UIMSUSR             |   |  |  |
| 1       | 773318                | <u> – – – –</u>           | 53148330             | ·*           |                   |                 | UIMSUSR             |   |  |  |
| 3126    | 773318                | 1014777           1014777 | 49949808<br>37283207 |              |                   |                 |                     |   |  |  |
| 345     | 113310                |                           | 51205201             |              |                   |                 | 1                   |   |  |  |
| Gree .  | Name:                 | ROBERT V DYE              |                      | Addr: 87     | 1 N BARKSD        | ALE ST MEMPH    | IS TN               |   |  |  |
|         |                       | e By: UIMSUSR             | Last Chan            | ge On: 13    | SEP-2023 14       | :36:00 Exp Date | e: 31-DEC-209       | 9 |  |  |
|         | Note Text:            | Joon and ad to Cu         |                      |              |                   |                 |                     |   |  |  |
| 121     | Customer h            | Responded to Sur          | ivey                 |              |                   |                 |                     |   |  |  |