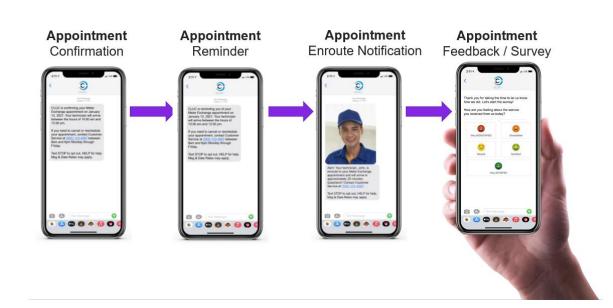

## What is CCE?

- Collaboration between MLGW, IFS (Clevest), and Message Broadcast.
- Integrations between MLGW's Mobile Dispatch system, CIS, and Message Broadcast enable MLGW to send reminder notifications to customers throughout the lifecycle of the service order appointment.

- Notifications will be sent at specific times leading up to the appointment.
  - Appointment Confirmation
  - Week before
  - Day before
  - Enroute
  - Reassigned