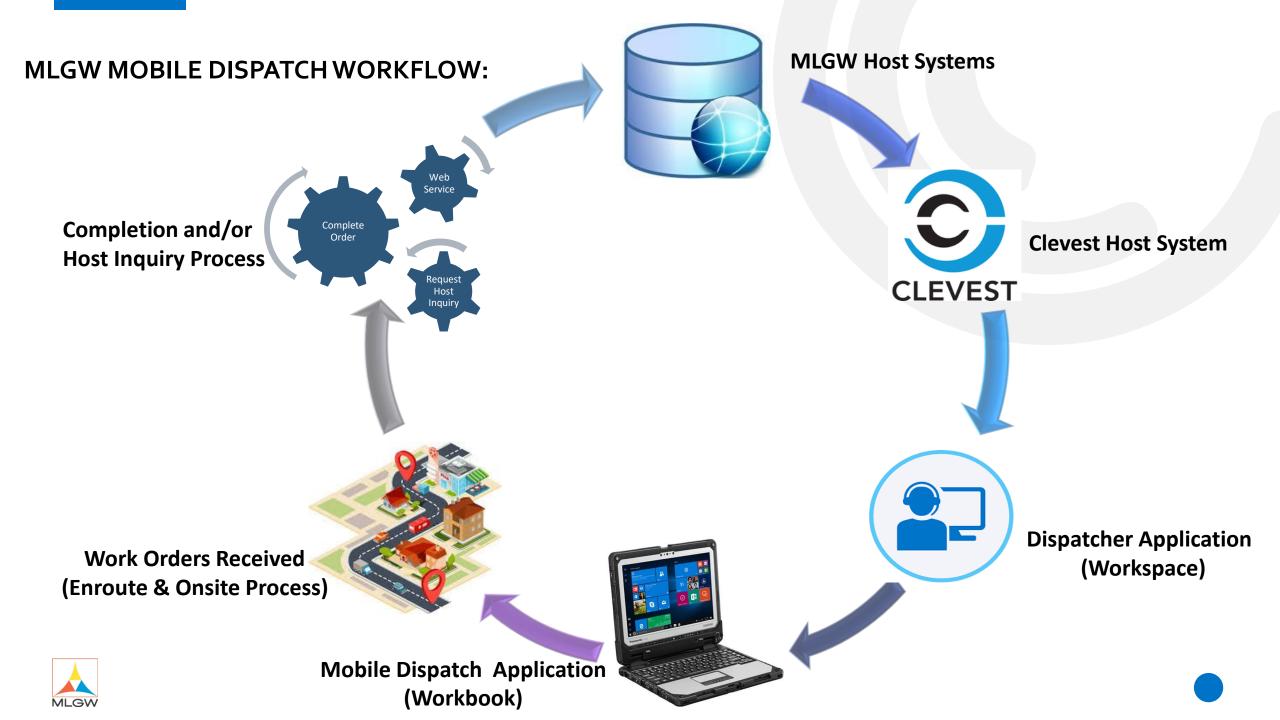

#### **MLGW DISPATCHER APPLICATION:**

- MLGW Creating and Receiving Orders in Host Systems
  - CIS (Revenue Protection, Customer Service, Meter shop, etc....)
  - Cares (Troubleshooters)
  - TN811 (Locates)
- Orders Received in Clevest Host System
  - Soap Web Services
- Dispatching and monitoring process
  - Auto Assigned
  - Manually Assigned
- Dispatcher to field workers communication
- Jasper Reports and Dashboard

### **MLGW DISPATCHER APPLICATION:**

Reset Save

- Dispatcher Workspace Log in •
- Workspace Views
- Workorder Assign
- View Assigned, Completed, •

Onsite, Enroute, etc..

- View W.O History, •
  - Breadcrumbs, Geofencing
- View GIS Assets & •