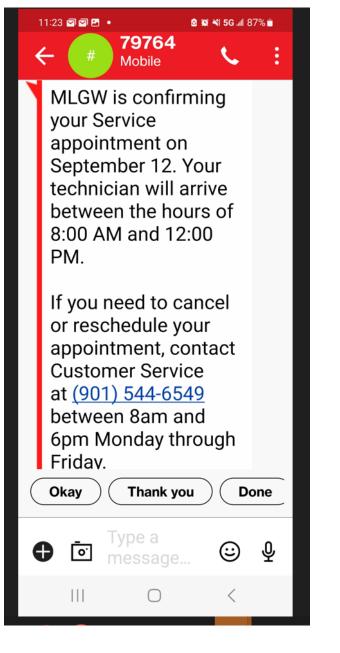

## Appointment Notifications

MLGW is reminding you of your {[jobCodeDesc}] appointment on {[requestStartDate]]. Your technician will arrive between the hours of {[requestStartTime]} and {[requestEndTime]].

If you need to cancel or reschedule your appointment, please contact Customer Service at (901) 544-6549 between 8am and 6pm Monday through Friday.

|                                                                       |                                                                                                                                             | f 🕒 🕻                                                                                                        |                                                                                        |                                                                                                 |
|-----------------------------------------------------------------------|---------------------------------------------------------------------------------------------------------------------------------------------|--------------------------------------------------------------------------------------------------------------|----------------------------------------------------------------------------------------|-------------------------------------------------------------------------------------------------|
| 220 South<br>Main St.<br>Memphis, TN<br>38103<br>More<br>Contact Info | Policies<br>Customer Care<br>Policy<br>Felectric, Gas,<br>Water<br>Schedule of<br>Charges<br>Incentive Policy<br>Public Records<br>Requests | General<br>My Account<br>Energy-Saving Tools<br>Job Opportunities<br>Pay Your Bill<br>Purchasing/Contracting | Programs<br>Plus-1<br>Gift of<br>Comfort<br>OnTrack<br>Share the<br>Pennies<br>AutoPay | Quick Links<br>Social Media<br>Safety<br>Contact MLGW<br>En Espanol<br>Lead Service<br>Database |